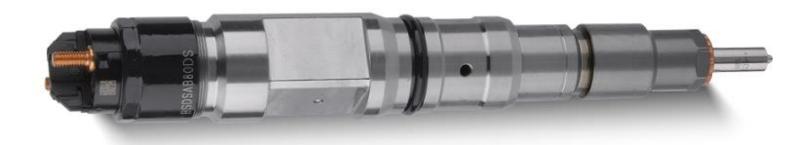

#### 1.0445120219 Injector's Introduction

Strain Strain Strain Strain

#### 1.1. 0445120219 Injector's Basic Information

| Title of Title | China made new high quality diesel injector 0445120219 fuel injector 51 10100 |
|----------------|-------------------------------------------------------------------------------|
| Title          | 6127 0445120100 for diesel engine D 2676 LOH04                                |
| SKU 1          | G1W20445120219/ W20B2B120219GZL (High Quality)                                |
| SKU 2          | G1Z140445120219/ Z14000B2B120219                                              |