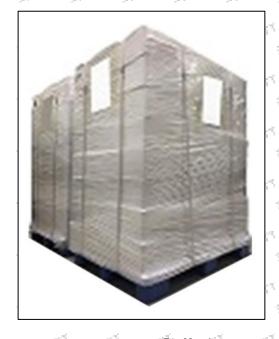

aged according to customers' requirements.

▲ The packing tray is made of plastic and can be recycled.

▲ Transparent tape, yellow tape, black wrapping protective film, white wrapping protective film are non-degradable materials, please dispose of them properly.

A Minors are prohibited from using transparent tape, yellow tape, black wrapping protective film, and white wrapping protective film to avoid personal injury.

CONTROL STATE CONTROL STATE CONTROL STATE CONTROL STATE CONTROL STATE CONTRACT CONTRACT.

Mob/WhatsApp: +86 13410541523 Tel: +8675523215133

Email: ruby@shumatt.com Website: www.shumatt.com





Pic No. 2

Domestic express packaging:

Wrapped with Transparent tape



Pic No. 3

International express packaging:

Wrapped with yellow tape after wrapping black protective film



Pic No. 4

**Pallet Shipping:** Use pallet that meet export requirements, and use white wrapping protective film to wrap and bind with cable ties

#### 4.0445120219 Injector's Storage Standard

# (1) Choose a suitable storage place

The warehouse and cargo yard where the fuel injector is stored should be kept clean and dry, and away from the factory buildings that generate harmful gases and dust; do not mix with acids, alkalis, salts and other substances; the storage place should have a good drainage system; the cargo yard should be flattened with gravel or furnace ash etc. to enhance the water permeability of the surface layer to keep the reservoir area dry.

# (2) Strict requirements of warehousing

Strict inspections should be carried out when the fuel injectors are put into storage,