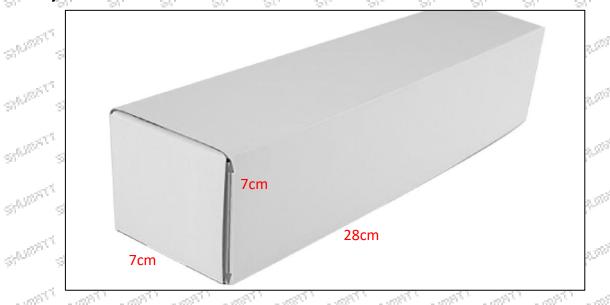

y, O-ring, gasket, nozzle protective cover, fuel injector house protective cover, solenoid valve protective cover, VCI anti-rust bag, and air bubble bag to avoid personal injury.

● O-ring and gasket are disposable installation accessories, and need to be replaced for re-installation.

▲ The nozzle protective cover, the injector house protective cover, and the solenoid valve protective cover are recyclable accessories that can be reused.

▲ VCI anti-rust bags and bubble bags are non-degradable materials, please dispose of them properly after using.

▲ The injector and the installation parts should be coated with appropriate sealing oil during

Mob/WhatsApp: +86 13410541523 Tel: +8675523215133

Email: ruby@shumatt.com Website: www.shumatt.com



#### installation.

# (2) Injector Box Size



| Ī | No. | Name         |              |          | Ir       | njector F | Package Si | ze (cm) | )    |       |       |
|---|-----|--------------|--------------|----------|----------|-----------|------------|---------|------|-------|-------|
|   | 1.  | Injector Box | and the same | - 1885 C | - 1885 T | and the   | 28*7*7     | 1000    | 1000 | 100 E | 100 m |

#### 1.9.0445120219 Injector's Testing Standard and Certificate

We can provide the factory quality inspection test report of each injector to ensure that each injector delivered meets the engine performance indicators.



### 1.10.0445120219 Injector's Warranty Instructions

#### (1) . Product Warranty Conditions and Instructions

It is necessary to provide pictures, videos, or test reports detected by the injector inspection