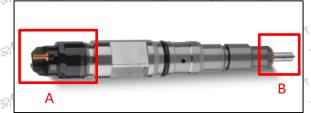

icle engine maintenance manual.

Injector failure caused by not complying with the intake system fit clearance and exhaust system fit clearance requirements specified in the vehicle engine maintenance manual.

Failure to replace the consumable parts and the fitting clearance of the oil inlet system pipeline and the fuel injector connection in accordance with the fuel intake system specified in the vehicle engine maintenance manual.

# 1.11.0445120219 Injector's Manufacturer

Injector's manufacturer: Shenzhen Shumatt Technology Co., Ltd

#### 2.0445120219 Injector Technical Support

Mob/WhatsApp: +86 13410541523 Tel: +8675523215133

Email: ruby@shumatt.com Website: www.shumatt.com



#### 2.1.0445120219 Injector's Part Number Location

#### 1) E.g.: The injector part number see as follows



| No.     | Name                      |
|---------|---------------------------|
|         | brand, logo, part number, |
| - SE SE | series number             |
| В       | nozzle part number        |

# 2.2.0445120219 Injector's Application Scenarios

Common rail system is an oil supply method refers to the diesel oil from the fuel tank sucked out by the gear pump through the oil-water separator and the gear pump to diesel fine filter, high-pressure pump, common rail pipe, and fuel injector, all together with the closed-loop fuel supply system composed of sensors and ECU that completely separates the generation of injection pressure and the injection process from each other.



Pic No. 1

| No.  | Name                  | No. | Name                           | Name No. |